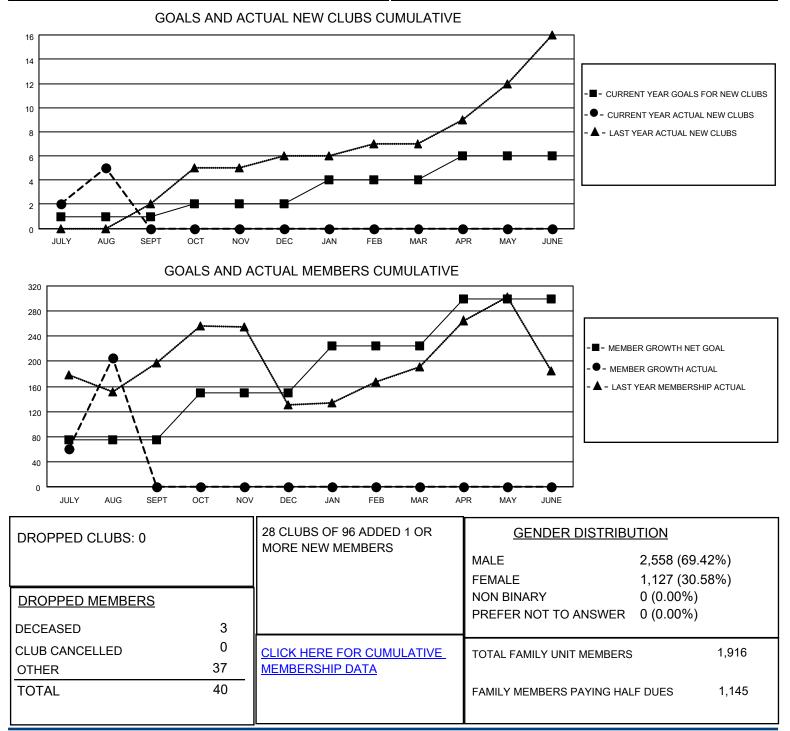

## LOCATION INDIA

District 3234H2

Results as of: 8/31/2022

| Clubs                 |               |           |               | Members               |                        |                         |                                                    |
|-----------------------|---------------|-----------|---------------|-----------------------|------------------------|-------------------------|----------------------------------------------------|
| RESULTS FOR 2022-2023 |               |           |               | RESULTS FOR 2022-2023 |                        |                         |                                                    |
| QUARTER               | NEW CLUB GOAL | NEW CLUBS | DROPPED CLUBS | QUARTER MEM           | BER GROWTH NET<br>GOAL | MEMBER GROWTH<br>ACTUAL | DROPPED<br>MEMBERS ACTUAL<br>(including transfers) |
| JULY/AUG/SEPT         | 1             | 5         | 0             | JULY/AUG/SEPT         | 75                     | 282                     | 40                                                 |
| OCT/NOV/DEC           | 1             | 0         | 0             | OCT/NOV/DEC           | 75                     | 0                       | 0                                                  |
| JAN/FEB/MAR           | 2             | 0         | 0             | JAN/FEB/MAR           | 75                     | 0                       | 0                                                  |
| APR/MAY/JUNE          | 2             | 0         | 0             | APR/MAY/JUNE          | 75                     | 0                       | 0                                                  |